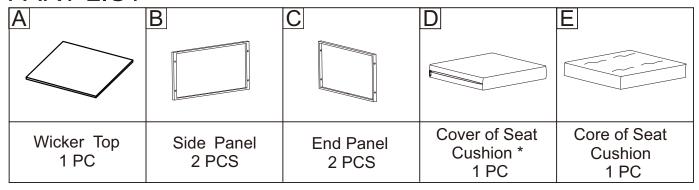

## Outdoor Wicker Ottoman CO7143



## PART LIST



<sup>\*</sup>Please note cushion covers will ship separately.

## HARDWARE LIST

| #1                   | #2                 | #3               | #4                    | #5           |
|----------------------|--------------------|------------------|-----------------------|--------------|
| (9)                  |                    |                  |                       |              |
| M6*30mm              | M6*35mm            | D18mm            | D12mm                 | M6mm         |
| Short Bolt<br>12 PCS | Long Bolt<br>8 PCS | Washer<br>12 PCS | Small Washer<br>8 PCS | Nut<br>8 PCS |
| #6                   | #7                 | #8               |                       |              |
| 5                    |                    |                  |                       |