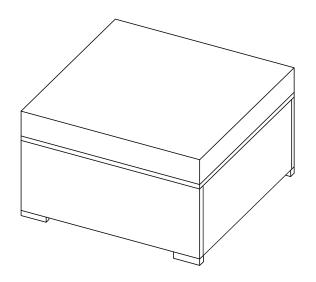

## Outdoor Wicker Ottoman CO7143



## PART LIST



<sup>\*</sup>Please note cushion covers will ship separately.

## HARDWARE LIST

| #1                   | #2                 | #3               | #4                    | #5           |
|----------------------|--------------------|------------------|-----------------------|--------------|
| (9)                  |                    |                  |                       |              |
| M6*30mm              | M6*35mm            | D18mm            | D12mm                 | M6mm         |
| Short Bolt<br>12 PCS | Long Bolt<br>8 PCS | Washer<br>12 PCS | Small Washer<br>8 PCS | Nut<br>8 PCS |
| #6                   | #7                 | #8               |                       |              |
| 5                    |                    |                  |