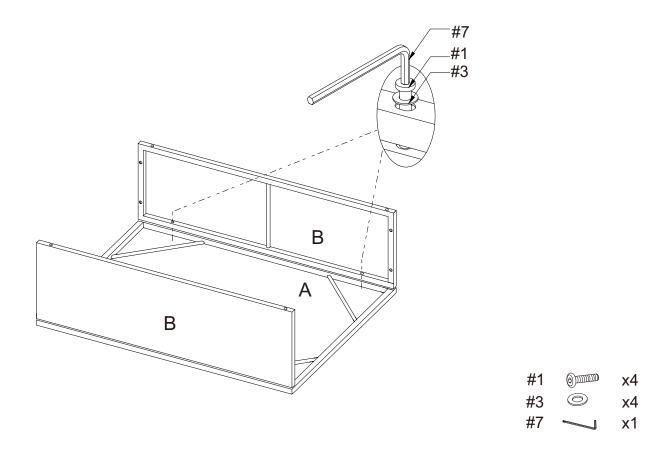

Step 1. Lay wicker top (part A) on a soft flat surface, such as carpet, as shown below. Attach side panels (part B) to top panel (part A) using short bolts (part #1), washers (part #3) and allen key (part #7).