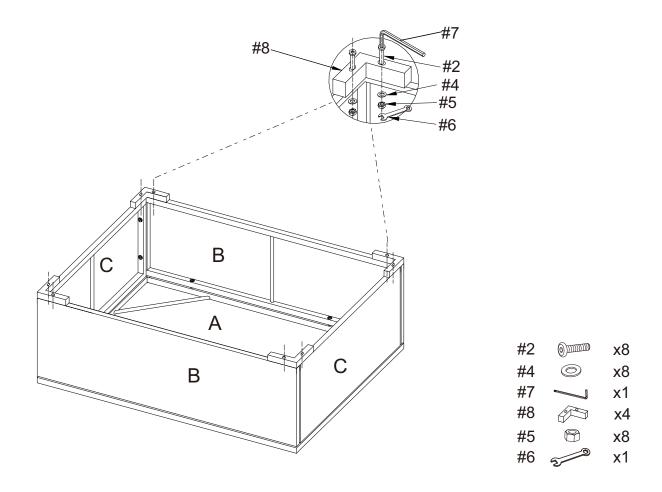

NOTE:Please do not fully tighten bolts until unit is fully assembled.

Step 3. Attach L feet (part #8) to assembled unit (parts B&C) using long bolts (part #2),small washers (part #4),nuts (part #5),wrench (part #6) and allen key (part #7).