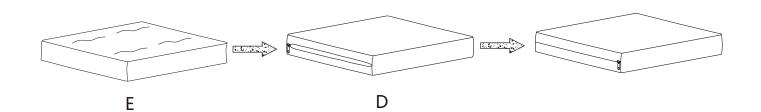

NOTE: Please fully tighten all bolts at this time.

Step 4.Insert core of seat cushion (part #E) into cover of seat cushion (part #D).

Step 5. Carefully turn the assembled ottoman upright and add cushions as shown below.