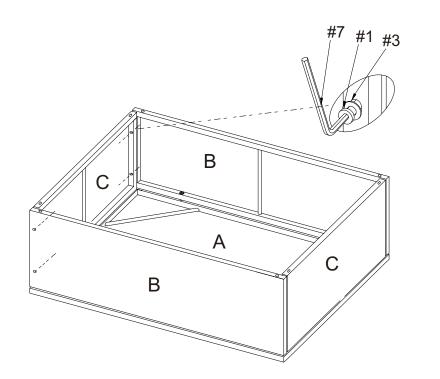

NOTE:Please do not fully tighten bolts until unit is fully assembled.

Step 2. Attach end panels (part #C) to assembled unit (parts A&B) using short bolts (part #1), washers (part #3) and allen key (part #7).