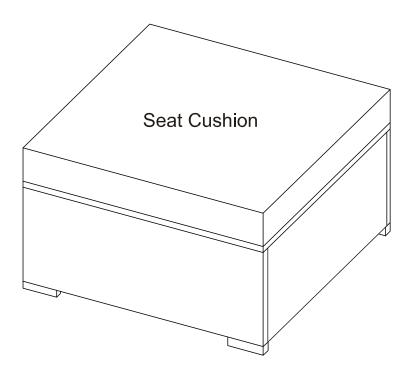

NOTE: Please fully tighten all bolts at this time.

Step 4.Insert core of seat cushion (part #E) into cover of seat cushion (part #D).

Step 5. Carefully turn the assembled ottoman upright and add cushions as shown below.